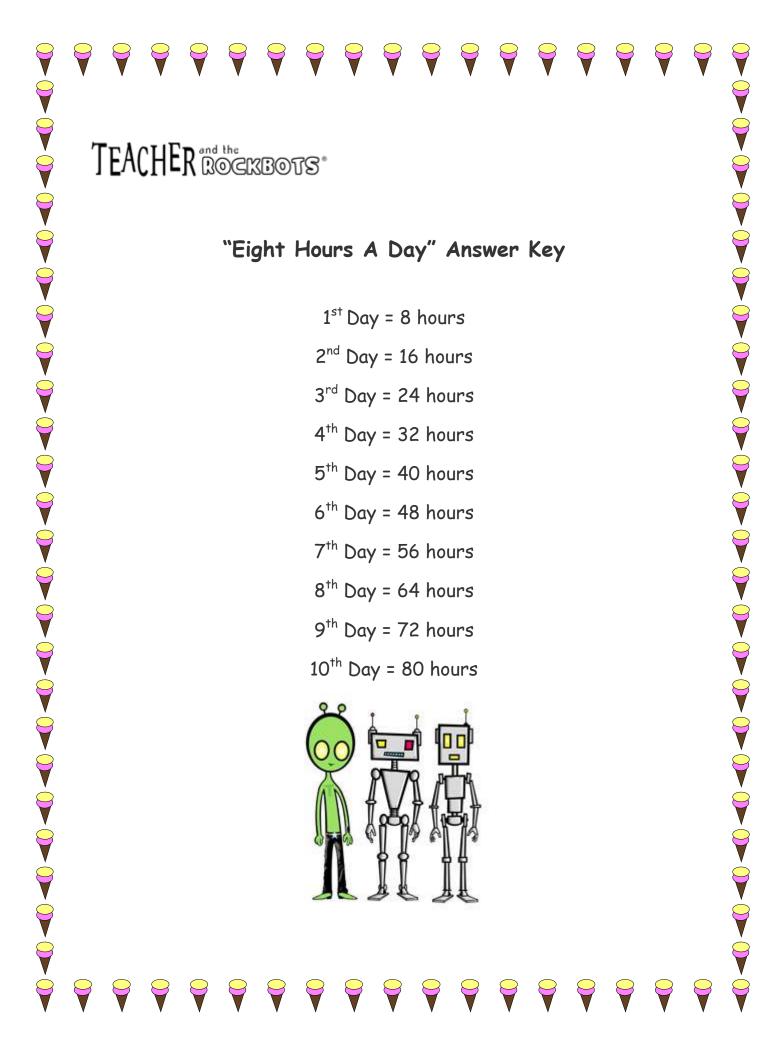

## "Eight Hours A Day"

<u>Directions</u>: Mario just started a job at an ice cream store. At the end of each day, Mario calculates how many hours he has worked so far. Fill in the problems below to see Mario's progress.

| 1st Day             | 1 day x 8 hours =  |
|---------------------|--------------------|
| 2 <sup>nd</sup> Day | 2 days x 8 hours = |
| 3 <sup>rd</sup> Day | 3 days x 8 hours = |
| 4 <sup>th</sup> Day | 4 days x 8 hours = |
| 5 <sup>th</sup> Day | 5 days x 8 hours = |
| 6 <sup>th</sup> Day | 6 days x 8 hours = |
| 7 <sup>th</sup> Day | 7 days x 8 hours = |
| 8 <sup>th</sup> Day | 8 days x 8 hours = |
| 9 <sup>th</sup> Day | 9 days x 8 hours = |

10 days x 8 hours = \_