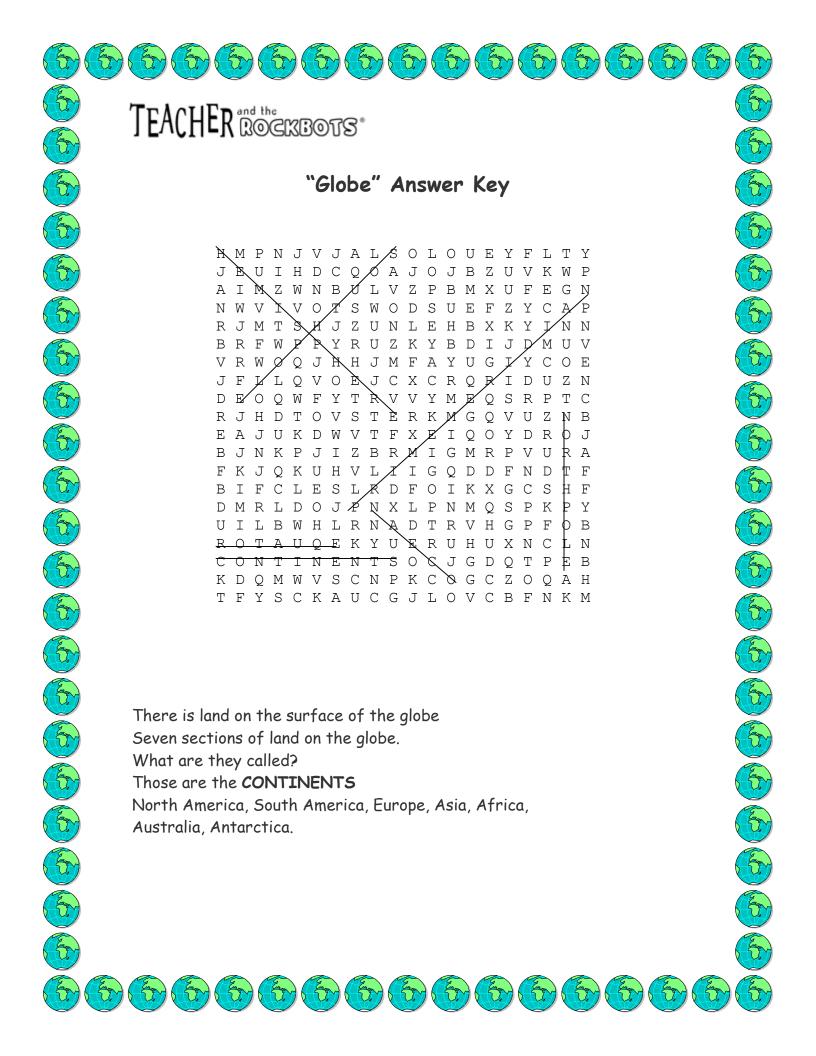

|                                              | Name                                                                                                                                                                                                                                                                                                                                                                                                                                                                                                                                                                                                                                                                                                                                                                                                                            |
|----------------------------------------------|---------------------------------------------------------------------------------------------------------------------------------------------------------------------------------------------------------------------------------------------------------------------------------------------------------------------------------------------------------------------------------------------------------------------------------------------------------------------------------------------------------------------------------------------------------------------------------------------------------------------------------------------------------------------------------------------------------------------------------------------------------------------------------------------------------------------------------|
|                                              | Globe                                                                                                                                                                                                                                                                                                                                                                                                                                                                                                                                                                                                                                                                                                                                                                                                                           |
| oank on t                                    | ons: Read the clues from the song "Globe." Use the word<br>the next page to help you fill in the blank to find the<br>to each clue. Find the answers in the puzzle below.                                                                                                                                                                                                                                                                                                                                                                                                                                                                                                                                                                                                                                                       |
|                                              | H M P N J V J A L S O L O U E Y F L T Y J E U I H D C Q O A J O J B Z U V K W P A I M Z W N B U L V Z P B M X U F E G N N W V I V O T S W O D S U E F Z Y C A P R J M T S H J Z U N L E H B X K Y I N N B R F W P P Y R U Z K Y B D I J D M U V V R W O Q J H H J M F A Y U G I Y C O E J F L L Q V O E J C X C R Q R I D U Z N D E O Q W F Y T R V V Y M E Q S R P T C R J H D T O V S T E R K M G Q V U Z N B E A J U K D W V T F X E I Q O Y D R O J B J N K P J I Z B R M I G M R P V U R A F K J Q K U H V L I I G Q D D F N D T F B I F C L E S L R D F O I K X G C S H F D M R L D O J P N X L P N M Q S P K P Y U I L B W H L R N A D T R V H G P F O B R O T A U Q E K Y U E R U H U X N C L N C O N T I N E N T S O C J G D Q T P E B K D Q M W V S C N P K C O G C Z O Q A H T F Y S C K A U C G J L O V C B F N K M |
| Clues                                        |                                                                                                                                                                                                                                                                                                                                                                                                                                                                                                                                                                                                                                                                                                                                                                                                                                 |
| Seven se<br>What are<br>Those ar<br>North Ar | s land on the surface of the globe ections of land on the globe. re they called? re the America, South America, Europe, Asia, Africa, ia, Antarctica.                                                                                                                                                                                                                                                                                                                                                                                                                                                                                                                                                                                                                                                                           |