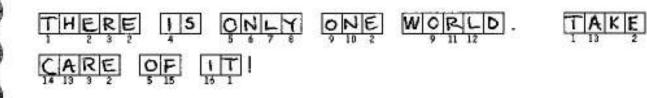

### Activity 1

<u>Directions</u>: Unscramble each of the clue words. Copy the letters in the numbered cells to other cells with the same number.

| NGMAIFR    | 15 13 3 16                                                                                           |        |             |          |
|------------|------------------------------------------------------------------------------------------------------|--------|-------------|----------|
| NNMIGI     | 4 6                                                                                                  |        |             |          |
| PILTOONUL  | 9 12 1 5                                                                                             |        |             |          |
| GILRYCNEC  |                                                                                                      |        |             |          |
| H<br>1 2 3 | <b>5 6 7 8</b>                                                                                       | 9 10 2 | W       D . | <b>K</b> |
| 14 13 3 2  | $\begin{bmatrix} & & \\ & & \\ & 5 & 15 \end{bmatrix} \begin{bmatrix} & & \\ & 16 & 1 \end{bmatrix}$ |        |             |          |
|            |                                                                                                      |        |             |          |

#### Activity 1

Directions: Unscramble each of the clue words. Copy the letters in the numbered cells to other cells with the same number.