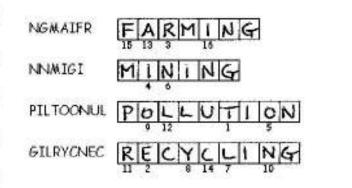

### Activity 1

<u>Directions</u>: Unscramble each of the clue words. Copy the letters in the numbered cells to other cells with the same number.

| NGMAIFR    | 15 13 3 16                                                                                           |        |             |          |
|------------|------------------------------------------------------------------------------------------------------|--------|-------------|----------|
| NNMIGI     | 4 6                                                                                                  |        |             |          |
| PILTOONUL  | 9 12 1 5                                                                                             |        |             |          |
| GILRYCNEC  |                                                                                                      |        |             |          |
| H<br>1 2 3 | <b>5 6 7 8</b>                                                                                       | 9 10 2 | W       D . | <b>K</b> |
| 14 13 3 2  | $\begin{bmatrix} & & \\ & & \\ & 5 & 15 \end{bmatrix} \begin{bmatrix} & & \\ & 16 & 1 \end{bmatrix}$ |        |             |          |
|            |                                                                                                      |        |             |          |

#### Activity 1

Directions: Unscramble each of the clue words. Copy the letters in the numbered cells to other cells with the same number.